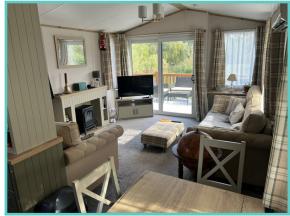

## **LODGE - PLOT 42 - PRE-OWNED**

## ATLAS DEBONAIR LODGE

38ft x 12ft, 2 Bed, 4 Berth, ensuite

£69,995

The sophisticated Debonair hosts a beautiful blend of traditional features with contemporary finishes, making this the epitome of country house living. The warm and cosy tartan fabrics adds a touch of comfort. The rustic kitchen embodies laid back living with a few unexpected modern elements that mix surprisingly well with utilitarian living. Comes with extra insulation, washing machine, winterised, central heating, double glazing, fridge/freezer, lift up master bed, built in microwave, cooker, lake views.