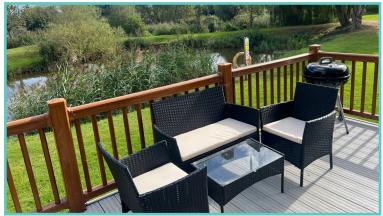

## **LODGE - PLOT 42 - PRE-OWNED**

## ATLAS DEBONAIR LODGE

38ft x 12ft, 2 Bed, 4 Berth, ensuite

£69,995

The sophisticated Debonair hosts a beautiful blend of traditional features with contemporary finishes, making this the epitome of country house living. The warm and cosy tartan fabrics adds a touch of comfort. The rustic kitchen embodies laid back living with a few unexpected modern elements that mix surprisingly well with utilitarian living. Comes with extra insulation, washing machine, winterised, central heating, double glazing, fridge/freezer, lift up master bed, built in microwave, cooker, lake views.