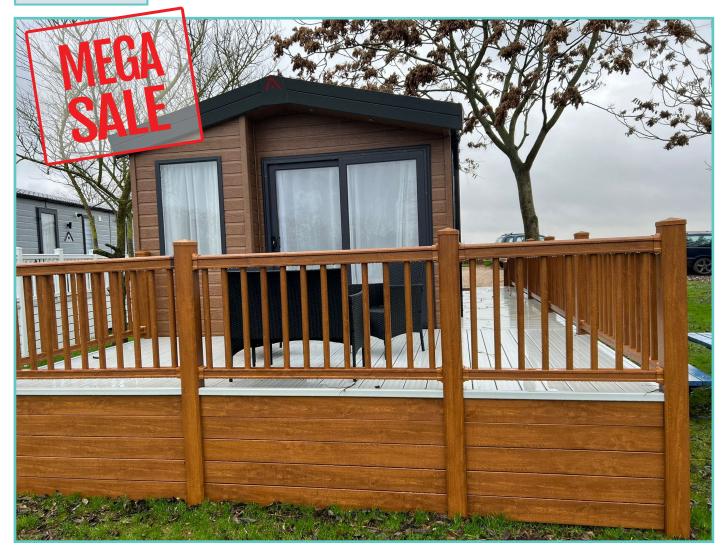

## **LODGE - PLOT 42 - PRE-OWNED**

## ATLAS DEBONAIR LODGE

38ft x 12ft, 2 Bed, 4 Berth, ensuite

£69,995

The sophisticated Debonair hosts a beautiful blend of traditional features with contemporary finishes, making this the epitome of country house living. The warm and cosy tartan fabrics adds a touch of comfort. The rustic kitchen embodies laid back living with a few unexpected modern elements that mix surprisingly well with utilitarian living. Comes with extra insulation, washing machine, winterised, central heating, double glazing, fridge/freezer, lift up master bed, built in microwave, cooker, lake views.