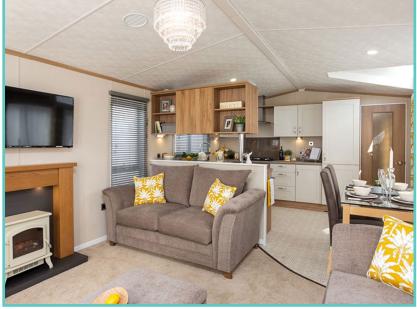

## WAS £119,995 NOW £99,995

Decking, 1 FREE gas bottle included in the price!!

This new-look Serena has much to appreciate inside and out. The exterior now has a wood grain aluminium cladding as standard, a real showstopper. The new stove and venetian blinds in the lounge and the patterned vinyl flooring and fresh, light coloured kitchen doors blend beautifully together. Comes with TV point in both bedrooms, domestic sized bath, 2 x showers, ensuite to

master bedroom, integrated cooker with separate oven and grill, luxury sofa with accent chair and storage footstall, walk in wardrobe in master bedroom, double glazing, central heating, French doors, hallway storage and seating.