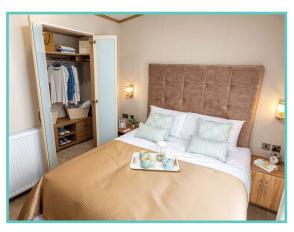

master bedroom, integrated cooker with separate oven and grill, luxury sofa with accent chair and storage footstall, walk in wardrobe in master bedroom, double glazing, central heating, French doors, hallway storage and seating.