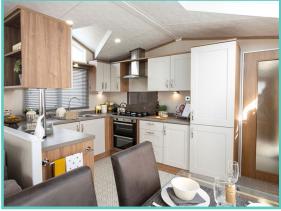

master bedroom, integrated cooker with separate oven and grill, luxury sofa with accent chair and storage footstall, walk in wardrobe in master bedroom, double glazing, central heating, French doors, hallway storage and seating.