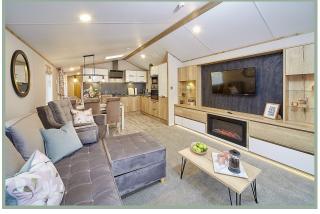

## WAS £119,995 NOW £99,995

The Ovation Lodge 6 is the ultimate 13ft wide luxury lodge. The rich velvet upholstery on the designer sofa, chair and footstool create a striking impression. The high end spec continues with the remote control operated feature electric fire and built in linear wood-effect storage units.