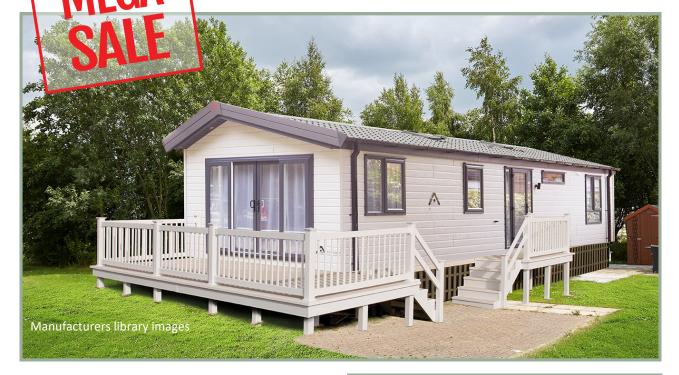

PLOT TBC - NEW 2023 MODEL

## **Atlas Ovation Lodge**

43ft x 13ft, 2 bedrooms, 6 Berth

## WAS £119,995 NOW £99,995

The Ovation Lodge 6 is the ultimate 13ft wide luxury lodge. The rich velvet upholstery on the designer sofa, chair and footstool create a striking impression. The high end spec continues with the remote control operated feature electric fire and built in linear wood-effect storage units.