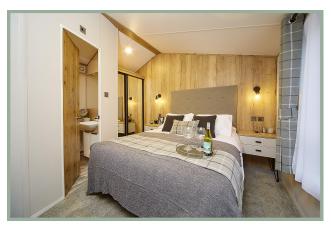

Lodge**

43ft x 13ft, 2 bedrooms, 6 Berth

## WAS £119,995 NOW £99,995





The Ovation Lodge 6 is the ultimate 13ft wide luxury lodge. The rich velvet upholstery on the designer sofa, chair and footstool create a striking impression. The high end spec continues with the remote control operated feature electric fire and built in linear wood-effect storage units.

The impressive dining area has a freestanding table and six velvet upholstered roll-top chairs making it ideal for entertaining all your family and friends.

The Ovation Lodge 6 kitchen with Velux window has stone- effect splashback and worktops, luxurious wood-effect lower units and contrasting white upper doors.

Also included are high-level oven, grill, 5-burner hob, extractor hood, integrated fridge/ freezer and microwave.





E&OE / SB 11052021 V034