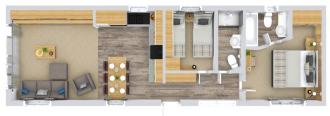

## **Atlas Ovation Lodge**

43ft x 13ft, 2 bedrooms, 6 Berth

The impressive dining area has a freestanding table and six velvet upholstered roll-top chairs making it ideal for entertaining all your family and friends.

The Ovation Lodge 6 kitchen with Velux window has stone- effect splashback and worktops, luxurious wood-effect lower units and contrasting white upper doors.

Also included are high-level oven, grill, 5-burner hob, extractor hood, integrated fridge/ freezer and microwave.

E&OE / SB 11052021 V034