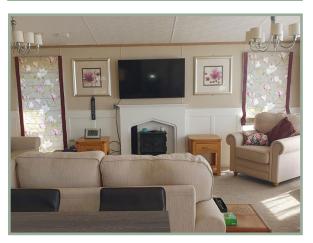

There is so much to love about the Glendale from the panelling to the lounge, the enormous kitchen island with hob and breakfast bar and the rustic style oak furniture. With the utility room giving yet more functionality to the space it is not difficult to understand why the Glendale is a bestseller.

This pre-owned lodge is situated on a corner plot overlooking the fishing lake and offers a light, spacious and delightful open-plan layout ideal for relaxation and entertainment.

Offering a front room featuring 2 sets of French doors that open onto the decking, allowing for seamless indoor-outdoor living. Ideal for those who cherish their creature comforts, this property is built to residential specifications, ensuring durability and comfort all year round. Additionally, the lodge comes fully furnished with essential amenities including central heating, double glazing, a washing machine, fridge/freezer, 2 double bedrooms, 2 bathrooms with shower cubicles.