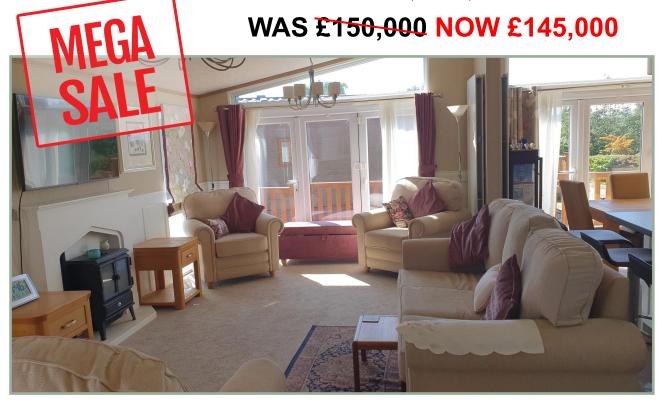

This pre-owned lodge is situated on a corner plot overlooking the fishing lake and offers a light, spacious and delightful open-plan layout ideal for relaxation and entertainment.

Offering a front room featuring 2 sets of French doors that open onto the decking, allowing for seamless indoor-outdoor living. Ideal for those who cherish their creature comforts, this property is built to residential specifications, ensuring durability and comfort all year round. Additionally, the lodge comes fully furnished with essential amenities including central heating, double glazing, a washing machine, fridge/freezer, 2 double bedrooms, 2 bathrooms with shower cubicles.