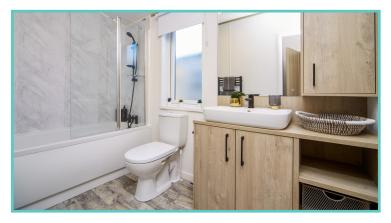

## ATLAS LILAC LODGE

40ft x 20ft, 2 Bedrooms, 6 Berth

WAS <del>£179,995</del> NOW £149,995

Price includes 1 FREE gas bottle

The Lilac Lodge offers spacious, cozy living with a well-furnished lounge featuring two 2-seater sofas and an electric stove-style fireplace. A brise soleil allows natural light while creating a warm ambiance. The fully fitted kitchen includes an oven, grill, 5-burner hob, and an integrated fridge freezer. An optional Luxury Pack adds a dishwasher, microwave, and washing machine. The master bedroom is elegantly appointed with a king-size bed, walk-in wardrobe, and a dressing table. The twin bedroom has built-in storage and feature walls. The master ensuite has a bath with a shower, while the second bathroom has a shower cubicle. Note that some accessories are for display only.