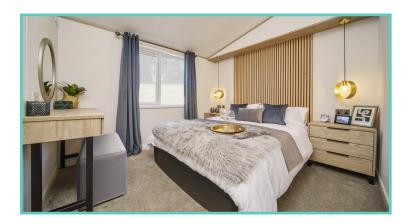

## ATLAS LILAC LODGE

40ft x 20ft, 2 Bedrooms, 6 Berth

WAS <del>£179,995</del> NOW £149,995

Price includes 1 FREE gas bottle

The Lilac Lodge offers spacious, cozy living with a well-furnished lounge featuring two 2-seater sofas and an electric stove-style fireplace. A brise soleil allows natural light while creating a warm ambiance. The fully fitted kitchen includes an oven, grill, 5-burner hob, and an integrated fridge freezer. An optional Luxury Pack adds a dishwasher, microwave, and washing machine. The master bedroom is elegantly appointed with a king-size bed, walk-in wardrobe, and a dressing table. The twin bedroom has built-in storage and feature walls. The master ensuite has a bath with a shower, while the second bathroom has a shower cubicle. Note that some accessories are for display only.