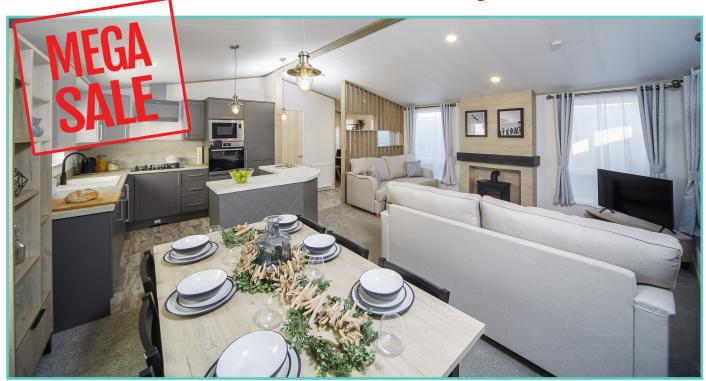

## ATLAS LILAC LODGE

40ft x 20ft, 2 Bedrooms, 6 Berth

WAS <del>£179,995</del> NOW £149,995

Price includes 1 FREE gas bottle

The Lilac Lodge offers spacious, cozy living with a well-furnished lounge featuring two 2-seater sofas and an electric stove-style fireplace. A brise soleil allows natural light while creating a warm ambiance. The fully fitted kitchen includes an oven, grill, 5-burner hob, and an integrated fridge freezer. An optional Luxury Pack adds a dishwasher, microwave, and washing machine. The master bedroom is elegantly appointed with a king-size bed, walk-in wardrobe, and a dressing table. The twin bedroom has built-in storage and feature walls. The master ensuite has a bath with a shower, while the second bathroom has a shower cubicle. Note that some accessories are for display only.