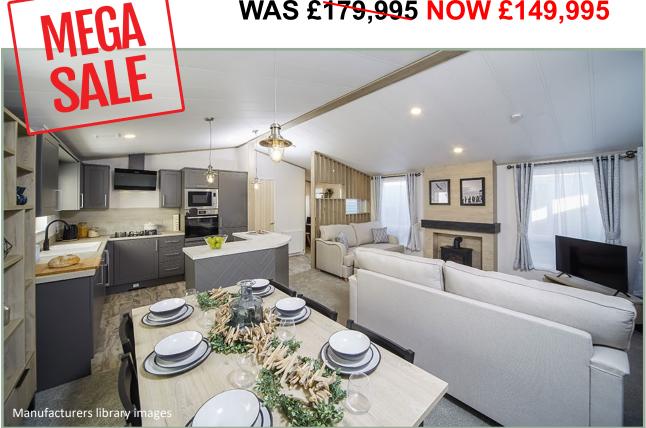

## **Atlas Lilac Lodge**

40ft x 20ft, 2 bedrooms, 6 Berth

## WAS £<del>179,9</del>95 NOW £149,995

The Lilac Lodge offers spacious, cozy living with a well-furnished lounge featuring two 2-seater sofas and an electric stove-style fireplace. A brise soleil allows natural light while creating a warm ambiance. The fully fitted kitchen includes an oven, grill, 5-burner hob, and an integrated fridge freezer. An optional

Luxury Pack adds a dishwasher, microwave, and washing machine. The master bedroom is elegantly appointed with a king-size bed, walk-in wardrobe, and a dressing table. The twin bedroom has built-in storage and feature walls. The master ensuite has a bath with a shower, while the second bathroom has a shower cubicle. Note that some accessories are for display only.