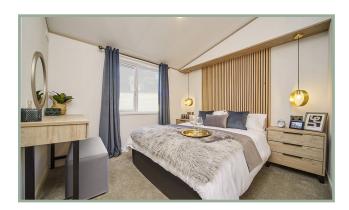

Luxury Pack adds a dishwasher, microwave, and washing machine. The master bedroom is elegantly appointed with a king-size bed, walk-in wardrobe, and a dressing table. The twin bedroom has built-in storage and feature walls. The master ensuite has a bath with a shower, while the second bathroom has a shower cubicle. Note that some accessories are for display only.