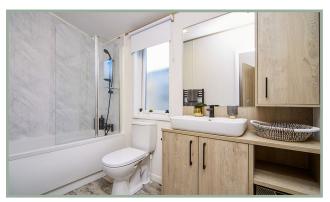

Luxury Pack adds a dishwasher, microwave, and washing machine. The master bedroom is elegantly appointed with a king-size bed, walk-in wardrobe, and a dressing table. The twin bedroom has built-in storage and feature walls. The master ensuite has a bath with a shower, while the second bathroom has a shower cubicle. Note that some accessories are for display only.