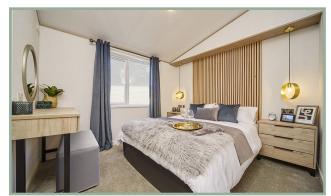

Luxury Pack adds a dishwasher, microwave, and washing machine. The master bedroom is elegantly appointed with a king-size bed, walk-in wardrobe, and a dressing table. The twin bedroom has built-in storage and feature walls. The master ensuite has a bath with a shower, while the second bathroom has