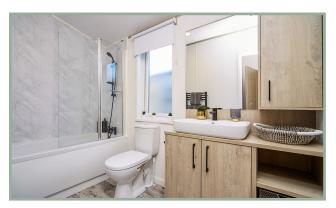

Luxury Pack adds a dishwasher, microwave, and washing machine. The master bedroom is elegantly appointed with a king-size bed, walk-in wardrobe, and a dressing table. The twin bedroom has built-in storage and feature walls. The master ensuite has a bath with a shower, while the second bathroom has

a shower cubicle. Note that some accessories are for display only.