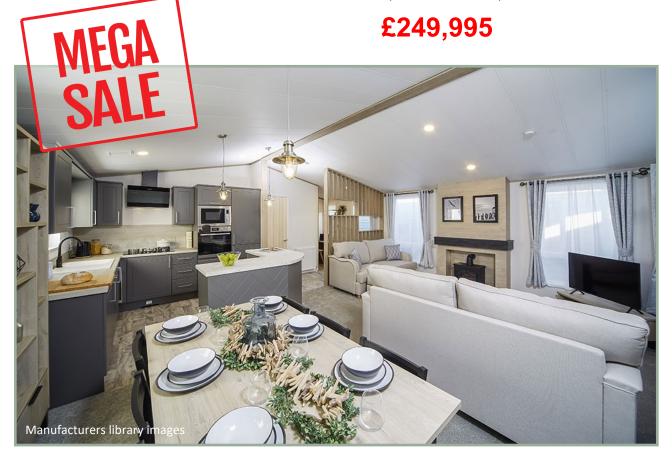

## **Atlas Lilac Lodge**

40ft x 20ft, 2 bedrooms, 6 Berth

The Lilac Lodge offers spacious, cozy living with a well-furnished lounge featuring two 2-seater sofas and an electric stove-style fireplace. A brise soleil allows natural light while creating a warm ambiance. The fully fitted kitchen includes an oven, grill, 5-burner hob, and an integrated fridge freezer. An optional

Luxury Pack adds a dishwasher, microwave, and washing machine. The master bedroom is elegantly appointed with a king-size bed, walk-in wardrobe, and a dressing table. The twin bedroom has built-in storage and feature walls. The master ensuite has a bath with a shower, while the second bathroom has

a shower cubicle. Note that some accessories are for display only.