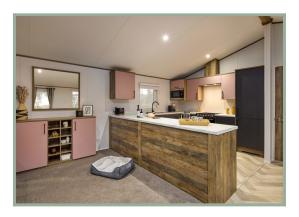

The well-fitted kitchen is open-plan and spacious with contrast blush and graphite cabinet door frontals. A drop-in gas oven with separate hob and glass splashback. Integrated fridge/freezer, dishwasher and washer/dryer.