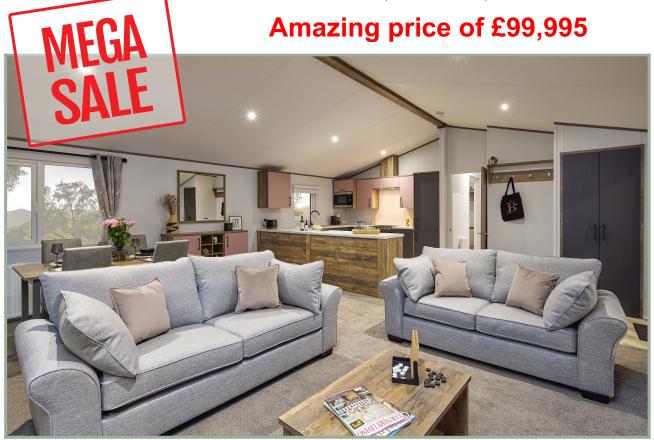

## **Willerby Boston Lodge**

40ft x 20ft, 2 bedroom, 6 Berth

The new 2024 model Willerby Boston Lodge is a contemporary entry-level lodge that you'll love to make your own.

This open plan model has lounge area featuring an accent wall, two-seater sofas, freestanding media unit and coffee table. The dining area has dining table and chairs, plus a sideboard.