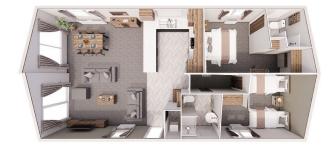

## **Willerby Boston Lodge**

40ft x 20ft, 2 bedroom, 6 Berth

The new 2024 model Willerby Boston Lodge is a contemporary entry-level lodge that you'll love to make your own.

This open plan model has lounge area featuring an accent wall, two-seater sofas, freestanding media unit and coffee table. The dining area has dining table and chairs, plus a sideboard.

The master bedroom comes with dressing table, storage and ensuite shower room. The second twin bedroom is also has plenty of storage. There are TV points in both bedrooms.

Price includes 1 FREE gas bottle & 2 year's FREE ground rent