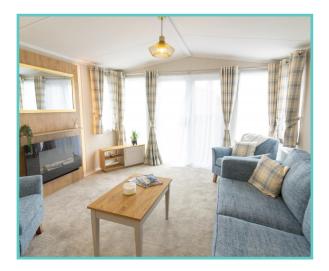

## SUNSEEKER SPIRIT COASTAL

39ft x 12ft, 2 Bedrooms, 6 berth

WAS £75,000 NOW £69,995

The Spirit Coastal is the perfect choice for those who love modern living. This luxurious model is perfect for couples or families who enjoy the finer things in life, with everything on hand to make life easy and practical. As with all Sunseeker Holiday Homes, the Spirit Coastal comes standard with Double Glazing and Central Heating. Its interiors offer a blend of contemporary blues, light greys balanced with modern fixtures and fittings. Offering a well-equipped kitchen/dining area and a range of appliances. Bedroom interiors are fresh with a modern feel and luxurious bathrooms featuring two showers in this model. Stunning open plan kitchen and dining area with ample storage. Modern, contemporary lounge with freestanding sofa and chairs. Large airy living space with oak dining table and matching coffee table.