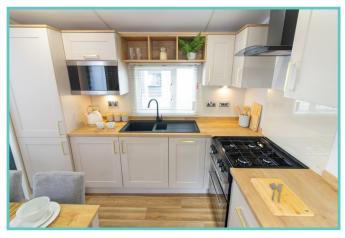

## SUNSEEKER SPIRIT COASTAL

39ft x 12ft, 2 Bedrooms, 6 berth

WAS £75,000 NOW £69,995

The Spirit Coastal is the perfect choice for those who love modern living. This luxurious model is perfect for couples or families who enjoy the finer things in life, with everything on hand to make life easy and practical. As with all Sunseeker Holiday Homes, the Spirit Coastal comes standard with Double Glazing and Central Heating. Its interiors offer a blend of contemporary blues, light greys balanced with modern fixtures and fittings. Offering a well-equipped kitchen/dining area and a range of appliances. Bedroom interiors are fresh with a modern feel and luxurious bathrooms featuring two showers in this model. Stunning open plan kitchen and dining area with ample storage. Modern, contemporary lounge with freestanding sofa and chairs. Large airy living space with oak dining table and matching coffee table.