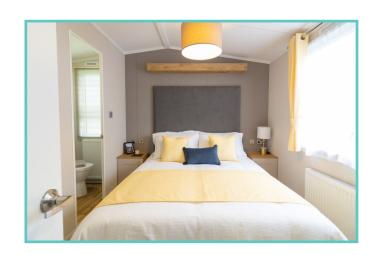

## SUNSEEKER SPIRIT COASTAL

39ft x 12ft, 2 Bedrooms, 6 berth

WAS £75,000 NOW £69,995

The Spirit Coastal is the perfect choice for those who love modern living. This luxurious model is perfect for couples or families who enjoy the finer things in life, with everything on hand to make life easy and practical. As with all Sunseeker Holiday Homes, the Spirit Coastal comes standard with Double Glazing and Central Heating. Its interiors offer a blend of contemporary blues, light greys balanced with modern fixtures and fittings. Offering a well-equipped kitchen/dining area and a range of appliances. Bedroom interiors are fresh with a modern feel and luxurious bathrooms featuring two showers in this model. Stunning open plan kitchen and dining area with ample storage. Modern, contemporary lounge with freestanding sofa and chairs. Large airy living space with oak dining table and matching coffee table.