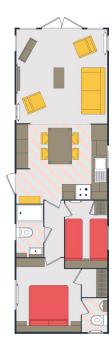

## SUNSEEKER SPIRIT COASTAL

39ft x 12ft, 2 Bedrooms, 6 berth

WAS £75,000 NOW £69,995

The Spirit Coastal is the perfect choice for those who love modern living. This luxurious model is perfect for couples or families who enjoy the finer things in life, with everything on hand to make life easy and practical. As with all Sunseeker Holiday Homes, the Spirit Coastal comes standard with Double Glazing and Central Heating. Its interiors offer a blend of contemporary blues, light greys balanced with modern fixtures and fittings. Offering a well-equipped kitchen/dining area and a range of appliances. Bedroom interiors are fresh with a modern feel and luxurious bathrooms featuring two showers in this model. Stunning open plan kitchen and dining area with ample storage. Modern, contemporary lounge with freestanding sofa and chairs. Large airy living space with oak dining table and matching coffee table.