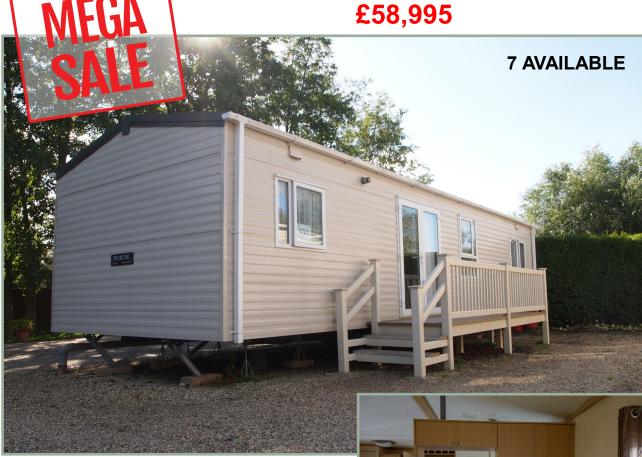

## **Carnaby Melrose**

36ft x 12ft, 3 bedrooms, 6 Berth

The Carnaby Melrose promises a luxurious and bright interior, with a tranquil colour palette and beautiful expansive windows. The open plan living area consists of ample and plush seating as well as a cozy feature fireplace for those cooler evenings in. A modern and stylish dining table awaits for special meal times together, adjacent to the well appointed kitchen. The kitchen is surely one you'd be proud of, with its fantastic fittings and thoughtful design providing optimum storage space and natural light. The family shower room is brilliantly sized, with a lovely bright and airy feel for total relaxation. Comes fully furnished with double glazing, central heating, washing machine, microwave, fridge/freezer, oven and hob.