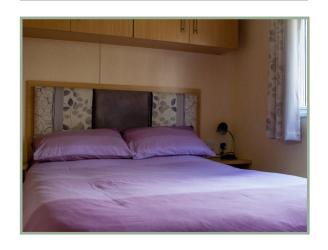

## **Carnaby Melrose**

36ft x 12ft, 3 bedrooms, 6 Berth

The Carnaby Melrose promises a luxurious and bright interior, with a tranquil colour palette and beautiful expansive windows. The open plan living area consists of ample and plush seating as well as a cozy feature fireplace for those cooler evenings in. A modern and stylish dining table awaits for special meal times together, adjacent to the well appointed kitchen. The kitchen is surely one you'd be proud of, with its fantastic fittings and thoughtful design providing optimum storage space and natural light. The family shower room is brilliantly sized, with a lovely bright and airy feel for total relaxation. Comes fully furnished with double glazing, central heating, washing machine, microwave, fridge/freezer, oven and hob.