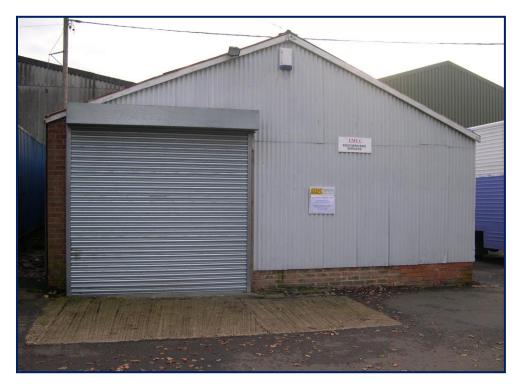

## **AVAILABLE ON LICENCE OR LEASE COMMITMENT**

30' x 25' (9.1 m x 7.6 m) 750 sq ft
Secure building
Electric roller shutter door at front
Side door into separate office
Kide door into separate office
High roof
Ladies and Gentleman toilets on site
Rent £6,600 per annum
£550.00 per calendar month