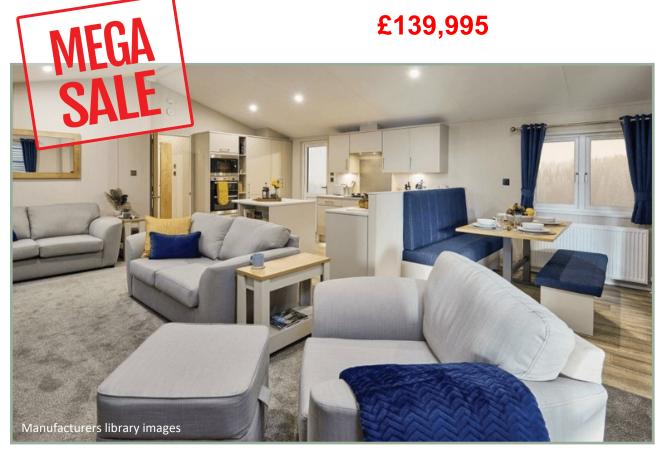

## Willerby Hayward Lodge

40ft x 20ft, 2 bedrooms, 6 Berth, 2024 model

This 2024 model Willerby Hayward is clean and contemporary throughout, and has been designed to nail the basics and make everyone feel at home.

The Hayward's relaxed interior decor features calming greys punctuated by bold navy blue accents and warm mustard highlights.

With deep, comfortable seating in the lounge, dimmable ceiling spotlights and plenty of space for a large screen TV, the Hayward lounge is ideal for both quiet nights in and entertaining guests.

Comes as standard with double glazing, freestanding fridge/freezer, kingsize bed, sliding patio doors, integrated microwave, and an ensuite shower room. Also includes a deluxe pack and the exterior is in grey Timberwolf Canexel cladding.