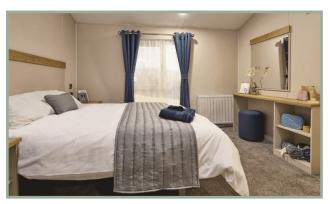

Comes as standard with double glazing, freestanding fridge/freezer, kingsize bed, sliding patio doors, integrated microwave, and an ensuite shower room. Also includes a deluxe pack and the exterior is in grey Timberwolf Canexel cladding.