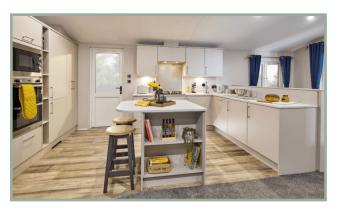

Comes as standard with double glazing, freestanding fridge/freezer, kingsize bed, sliding patio doors, integrated microwave, and an ensuite shower room. Also includes a deluxe pack and the exterior is in grey Timberwolf Canexel cladding.