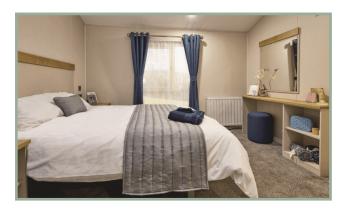

With deep, comfortable seating in the lounge, dimmable ceiling spotlights and plenty of space for a large screen TV, the Hayward lounge is ideal for both quiet nights in and entertaining guests.

Comes as standard with double glazing, freestanding fridge/freezer, kingsize bed, sliding patio doors, integrated microwave, and an ensuite shower room. Also includes a deluxe pack and the exterior is in grey Timberwolf Canexel cladding.