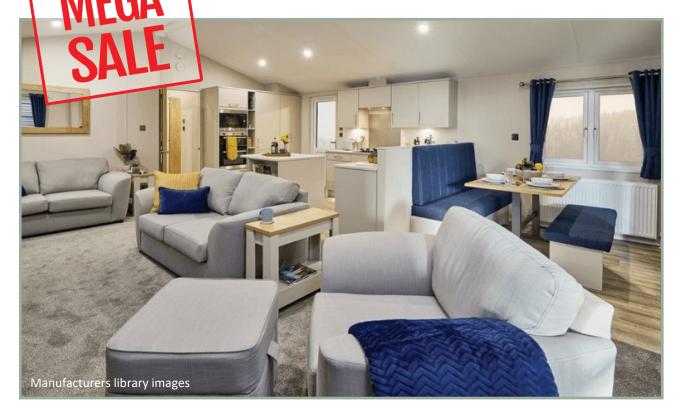

## £139,995

This 2024 model Willerby Hayward is clean and contemporary throughout, and has been designed to nail the basics and make everyone feel at home.

The Hayward's relaxed interior decor features calming greys punctuated by bold navy blue accents and warm mustard highlights.

With deep, comfortable seating in the lounge, dimmable ceiling spotlights and plenty of space for a large screen TV, the Hayward lounge is ideal for both quiet nights in and entertaining guests.

Comes as standard with double glazing, freestanding fridge/freezer, kingsize bed, sliding patio doors, integrated microwave, and an ensuite shower room. Also includes a deluxe pack and the exterior is in grey Timberwolf Canexel cladding.