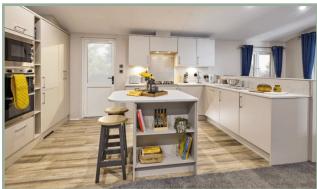

With deep, comfortable seating in the lounge, dimmable ceiling spotlights and plenty of space for a large screen TV, the Hayward lounge is ideal for both quiet nights in and entertaining guests.

Comes as standard with double glazing, freestanding fridge/freezer, kingsize bed, sliding patio doors, integrated microwave, and an ensuite shower room. Also includes a deluxe pack and the exterior is in grey Timberwolf Canexel cladding.