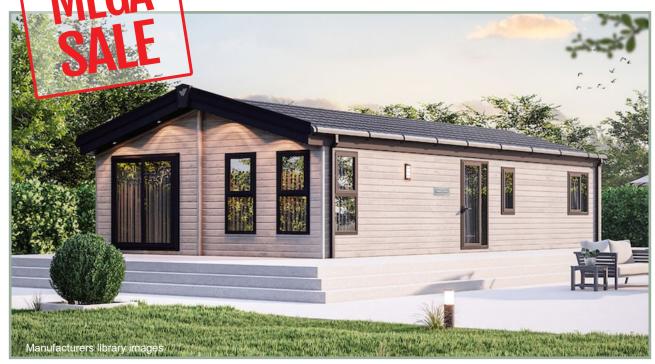

## Willerby Mapleton Lodge

40ft x 20ft, 2 bedrooms, 6 Berth

## £169,995

Modern, spacious, and packed full of the latest mod cons, the Mapleton was designed for those who love a bit of tech in their homes.

The Mapleton is a sleek and stylish retreat in which you can make memories that last a lifetime. It's soft grey colour scheme is complimented by fresh lavender accents making the lodge a calming space to holiday.