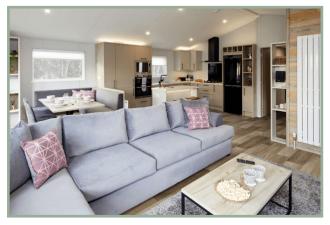

Relax in the open plan lounge with its media walk and atmospheric mood lighting - ideal for enjoying the latest blockbuster.

Comes in Sierra canexel cladding in residential specification and with a deluxe pack.