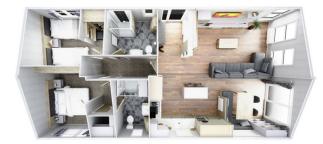

## Willerby Mapleton Lodge

40ft x 20ft, 2 bedrooms, 6 Berth

Relax in the open plan lounge with its media walk and atmospheric mood lighting - ideal for enjoying the latest blockbuster.

Comes in Sierra canexel cladding in residential specification and with a deluxe pack.