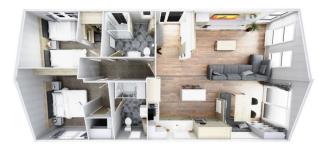

## **Willerby Mapleton Lodge**

40ft x 20ft, 2 bedrooms, 6 Berth

Modern, spacious, and packed full of the latest mod cons, the Mapleton was designed for those who love a bit of tech in their homes.

The Mapleton is a sleek and stylish retreat in which you can make memories that last a lifetime. It's soft grey colour scheme is complimented by fresh lavender accents making the lodge a calming space to holiday.