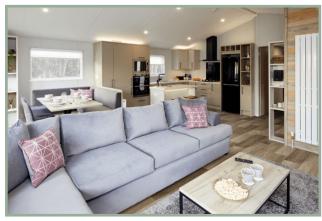

Relax in the open plan lounge with its media walk and atmospheric mood lighting - ideal for enjoying the latest blockbuster.

Comes in Sierra canexel cladding in residential specification and with a deluxe pack.