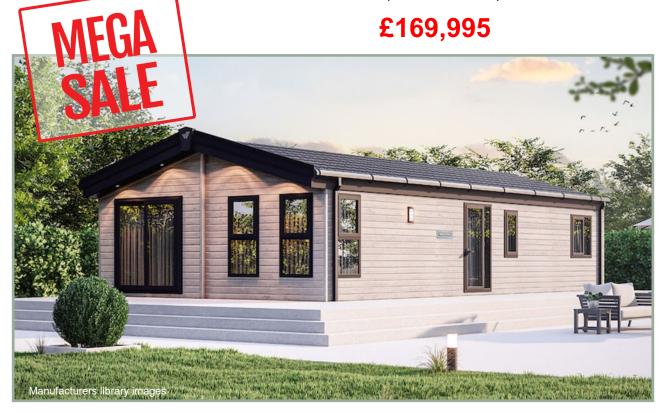

## PLOT TBC - 2024 MODEL

## **Willerby Mapleton Lodge**

40ft x 20ft, 2 bedrooms, 6 Berth

Modern, spacious, and packed full of the latest mod cons, the Mapleton was designed for those who love a bit of tech in their homes.

The Mapleton is a sleek and stylish retreat in which you can make memories that last a lifetime. It's soft grey colour scheme is complimented by fresh lavender accents making the lodge a calming space to holiday.