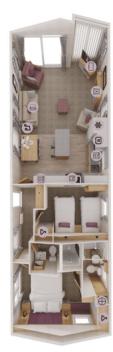

## Willerby Waverley Lodge

42ft x 14ft, 2 bedrooms, 6 Berth

£99,995

If you're looking for a holiday home to stand out from the rest, the Waverley offers the ultimate in style and sophistication.

Stylish full-length windows give the best views from inside and out. The Waverley is a cleverly-designed holiday home, sure to be the talk of the park.