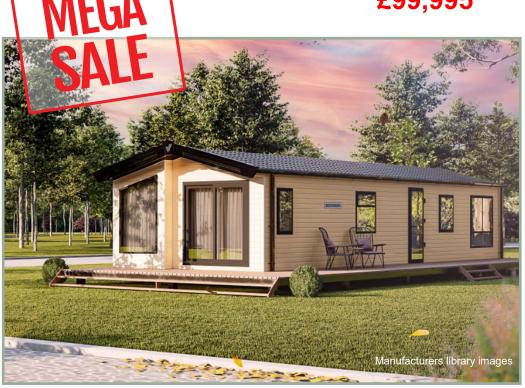

## Willerby Waverley Lodge

42ft x 14ft, 2 bedrooms, 6 Berth

£99,995

If you're looking for a holiday home to stand out from the rest, the Waverley offers the ultimate in style and sophistication.

Stylish full-length windows give the best views from inside and out. The Waverley is a cleverly-designed holiday home, sure to be the talk of the park.