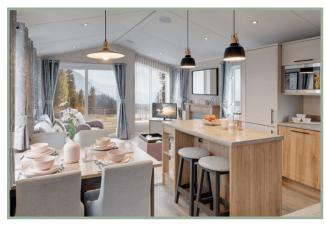

The stand out feature of the Waverley is the kitchen. It's the perfect social space to enjoy both cooking and sharing meals and cleverly balances quirky design and functional elements. Here you'll find integrated appliances sat alongside beautiful freestanding furniture and feature pendant lighting.