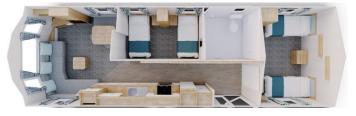

This well thought out holiday home has 2 bedrooms and sleeps up to 6 people.

Comes with wide access, low threshold door and sliding internal doors making coming and going that little bit easier.

The dining table can be accessed comfortably by wheelchair users and is a truly practical space.

The galley kitchen has wide access and is well appointed with a low level cooker and sink to make food preparation easy.

The main bedroom features a portable helper frame to aid your night time routine and also offers the option of replacing the twin beds with a double bed if preferred.

The large bathroom with shower comes with safety accessories.