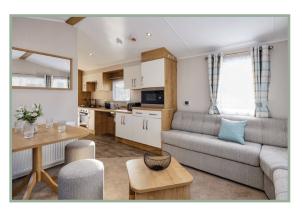

The galley kitchen has wide access and is well appointed with a low level cooker and sink to make food preparation easy.

The main bedroom features a portable helper frame to aid your night time routine and also offers the option of replacing the twin beds with a double bed if preferred.