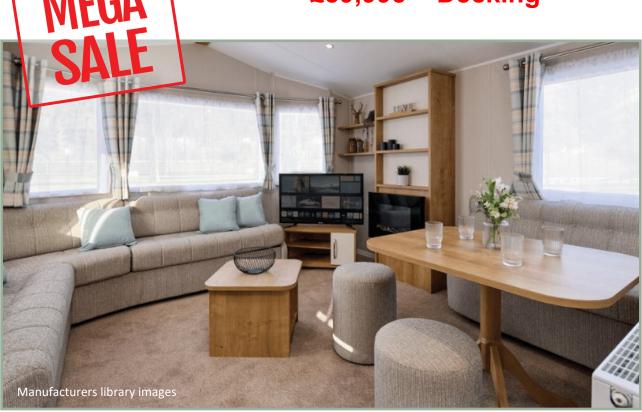

## Willerby Richmond

37ft x 12ft, 2 bedrooms, 6 Berth,

£59,995 + Decking

We believe there should be no barriers to accessibility when it comes to having a wonderful holiday.

That's why Willerby have designed the Richmond to be a comfortable home for both wheelchair users and their families.

This well thought out holiday home has 2 bedrooms and sleeps up to 6 people.

Comes with wide access, low threshold door and sliding internal doors making coming and going that little bit easier.

The dining table can be accessed comfortably by wheelchair users and is a truly practical space.